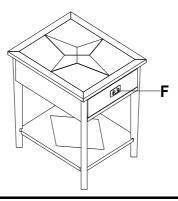

#### Step 6

Place End Table right-side up.

Attach Handle (F) using 2 Handle Screws (G).