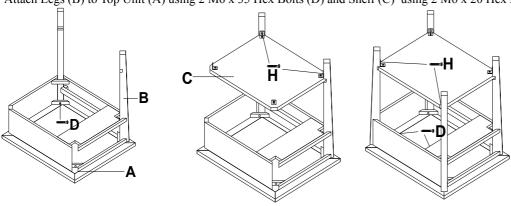

#### Step 3, 4 and 5

Remove drawer from Top Unit (A). Lay Top Unit upside down and attach 2 Posts (B) by using 2 M6 x 35 Hex Bolts (D).

Note: It will help to have a second person at this time to assist in assembly.

Put shelf (C) into slots in Legs (B) and attach to Legs (B) using 2 M6 x 20 Hex Bolts (H).

Attach Legs (B) to Top Unit (A) using 2 M6 x 35 Hex Bolts (D) and Shelf (C) using 2 M6 x 20 Hex Bolts (H).