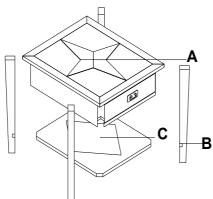

## **Rectangle/Chairside End Table Assembly Instructions**

Lay out all parts on a "non-abrasive" surface to avoid scratching furniture.

| NO. | DRAWING | DESCRIPTION | QTY. |
|-----|---------|-------------|------|
| A   |         | ТОР         | 1    |
| В   |         | POST        | 4    |
| С   |         | SHELF       | 1    |

| NO. | DRAWING               | DESCRIPTION     | QTY. |
|-----|-----------------------|-----------------|------|
| D   | <b>4111111111</b> (g) | M6*35mm<br>BOLT | 4    |
| E   |                       | HEX WRENCH      | 1    |
| F   | (E)                   | HANDLE          | 1    |
| G   | <b>()</b>             | HANDLE          | 2    |
|     |                       | SCREWS          |      |
| н   | <b>(IIIIIII</b> )     | M6*20mm<br>BOLT | 4    |

### **PARTS**